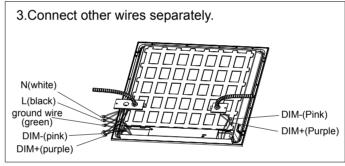

## Suspension kit Installation

Note: 2\*2/1\*4/2\*4ft: 2 pcs suspension kits needed for installation.

The Installation must be carried out by a qualified electrician.