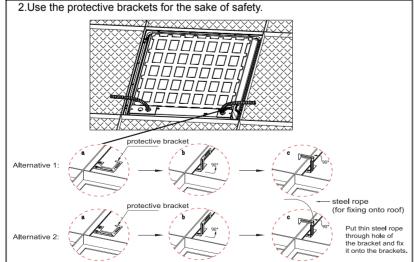

# WESTGATE

www.westgatemfg.com

## **Back-lit Panel**

### INSTRUCTION MANUAL

PLEASE READ INSTRUCTION BEFORE COMMENCING INSTALLATION AND RETAIN FOR FUTURE REFERENCES. ! Electrical products can cause death or injury, or damage to property. If in any doubt about the installation or use of this product, consult a competent electrician

#### Warning

▲ LED Panels are not suitable for using in wet locations.

⚠ Please keep the LED Panel away from any corrosive substance, and please use dry cloth whenleaning.

▲ LED Panel can only be installed by a qualified electrician.

⚠ Before installation or maintenance, please disconnect the power to prevent electric shock.

### Recessed Installation





#### **Installation Guide**











## Suspension kit Installation



Note: 2\*2/1\*4/2\*4ft: 2 pcs suspension kits needed for installation.

The Installation must be carried out by a qualified electrician.