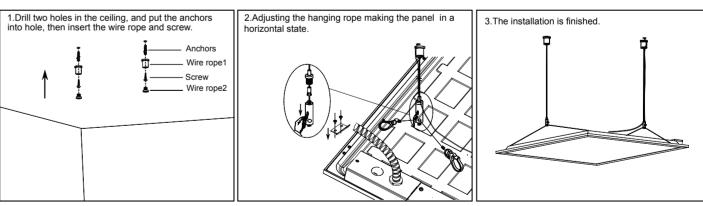

## Suspension kit Installation

Note: 2\*2/1\*4/2\*4ft: 2 pcs suspension kits needed for installation.

The Installation must be carried out by a qualified electrician.