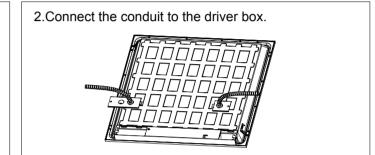

## Suspension kit Installation

Note: 2\*2/1\*4/2\*4ft: 2 pcs suspension kits needed for installation.

The Installation must be carried out by a qualified electrician.