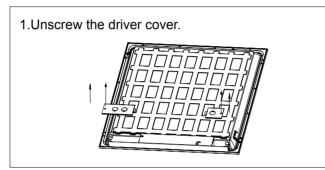

## Suspension kit Installation

Note: 2\*2/1\*4/2\*4ft: 2 pcs suspension kits needed for installation.

The Installation must be carried out by a qualified electrician.